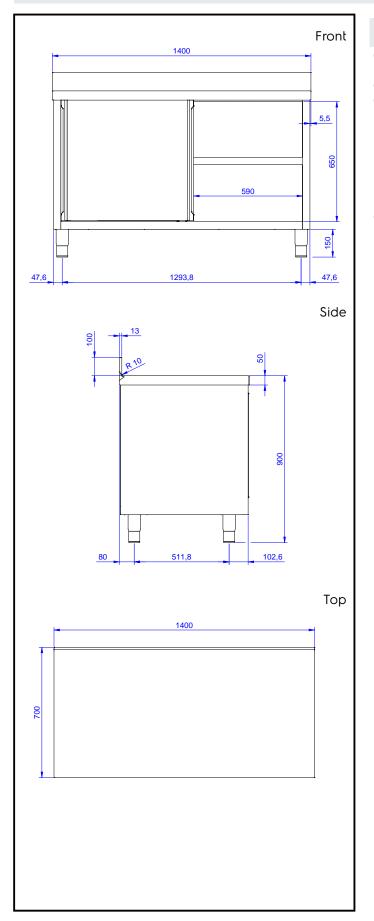

### **Key Information:**

Cabinet width:

132778 (MTN1410PN) 1345 mm Cabinet depth: 645 mm Cabinet height: 610 mm External dimensions, Width: 1400 mm 700 mm External dimensions, Depth: 1000 mm External dimensions, Height: 100 mm **Upstand Dimensions, Height:** Upstand Dimensions, Depth: 13 mm Upstand Dimensions, Radius: R=10 Number and type of doors: 2 Sliding Worktop thickness: 50 mm Net weight: 60 kg